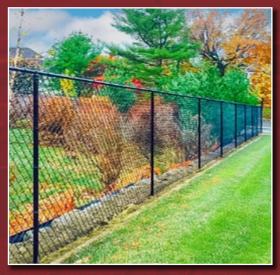

### There's always a System21® fence that's perfect for your installation!

Our exclusive coating process bonds a tough, resilient, and protective layer over extra heavy-guage steel pipe, fittings, and wire. This gives the entire system an attractive finish with an extended durability that will last for many years.

The System21® Fence System is available in your choice of black, green, and brown.

Shown with Eastern Privacy Slats (Sold Separately)