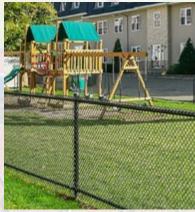

The System21® Fence System is available in your choice of black, green, and brown.

Shown with Eastern Privacy Slats (Sold Separately)

### For vibrant. durable boundaries, consider color chain-link!

An ideal choice for dog runs, school yards, and playgrounds. It also enhances sports courts and backyard pools. Secure commercial lots or define public parks and fields with a touch of both color and safety.