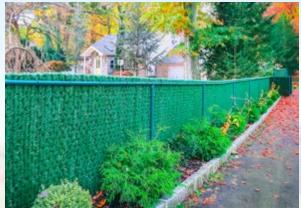

The System21® Fence System is available in your choice of black, green, and brown.

Shown with Eastern Privacy Slats (Sold Separately)