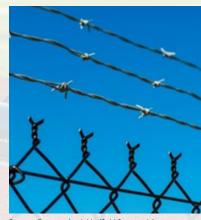

Non-Climbable Mesh Options

Security Features Available (Sold Separately)

Shown In Green

High-Security Heavy Guages