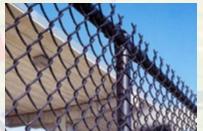

The System21® Fence System is available in your choice of black, green, and brown.

Shown with Eastern Privacy Slats (Sold Separately)