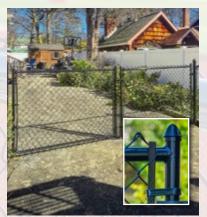

## **System 21** COLOR CHAIN LINK FENCE Enhance Your Install With COLOR!

Shown in Green with Eastern Hedge Inserts (Sold Separately)

Tennis Court Fencing (Shown in Brown)

Matching Welded Driveway and Walk Gates