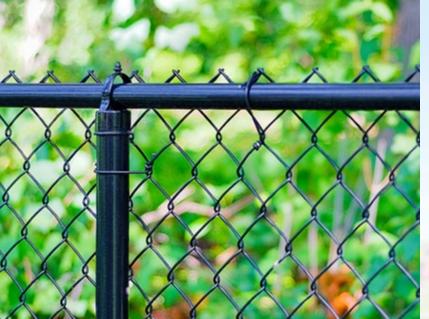

Non-Climbable Mesh Options

Security Features Available (Sold Separately)

Shown In Green

High-Security Heavy Guages

The System21® Fence System is available in your choice of black, green, and brown.

Shown with Eastern Privacy Slats (Sold Separately)