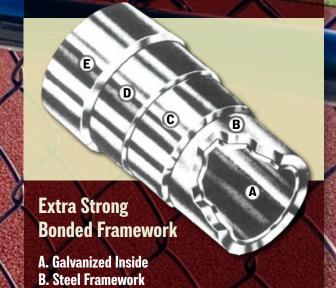

# System21 COLOR CHAIN LINK FENCE

A Premium-Bonded System that is warranteed against cracking, peeling, or splitting

The heart of your System21® is the FRAMEWORK... the POSTS and RAILS. The framework is made of high-tensile steel for extra strength. This steel framework is galvanized inside and outside with pure zinc for protection from rust, chemicals, and weathering.

The System21® Framework then enters a six stage chemical conversion preparing the surface for a special polyester powder. This powder coating is thermally bonded at 425 degrees farenheit to the fence posts and cross-rails, providing a truly superior long-life fence framework.

When looking for fence... TRUST System21®!

D. Zinc Phosphate/Chromate Conversion Coating

E. Bonded Polyester Powder Coating

C. Galvanized Outside

Combine the safety, security and value of chain-link with the durability and beauty of a maintenance-free poly-coated fence system.