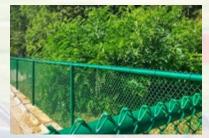

## **System 21** COLOR CHAIN LINK FENCE Enhance Your Install With COLOR!

Shown in Green with Eastern Hedge Inserts (Sold Separately)

Tennis Court Fencing (Shown in Brown)

Matching Welded Driveway and Walk Gates

The System21® Fence System is available in your choice of black, green, and brown.

Shown with Eastern Privacy Slats (Sold Separately)