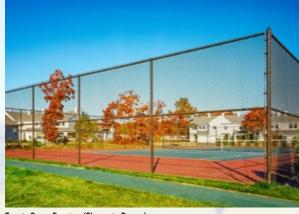

## **System 21** COLOR CHAIN LINK FENCE Enhance Your Install With COLOR!

Shown in Green with Eastern Hedge Inserts (Sold Separately)

Tennis Court Fencing (Shown in Brown)

Matching Welded Driveway and Walk Gates